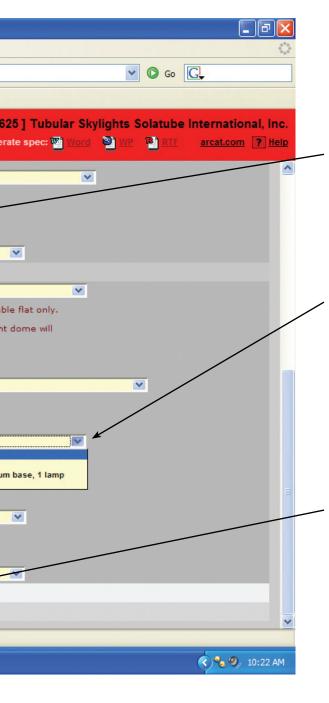

## SPECWIZARD®

Note: Click on any "more info" button and specific product information appears for viewing.

Select and configure a product fast and accurately, then automatically produce an accurate CSI 3-Part Formatted spec.

## 3 EASY STEPS!

- 1. Select specific product. In this case, the Solatube Brighten Up Series 10-Inch item.
- 2. Drop-down menus limit selections to one only. This prevents the architect from selecting and specifying an incompatible feature.
- 3. Click the spec button and the software then assembles all the required text and produces an accurate CSI 3-Part Formatted specification.