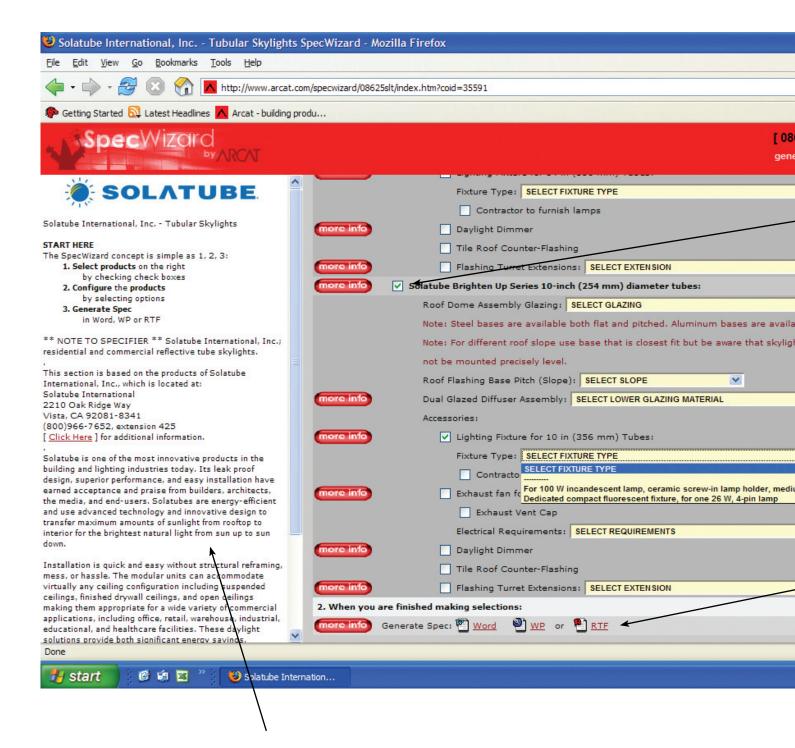

## SPECWIZARD®

Note: Click on any "more info" button and specific product information appears for viewing.

Select and configure a product fast and accurately, then automatically produce an accurate CSI 3-Part Formatted spec.

## 3 EASY STEPS!

- 1. Select specific product. In this case, the Solatube Brighten Up Series 10-Inch item.
- 2. Drop-down menus limit selections to one only. This prevents the architect from selecting and specifying an incompatible feature.
- 3. Click the spec button and the software then assembles all the required text and produces an accurate CSI 3-Part Formatted specification.